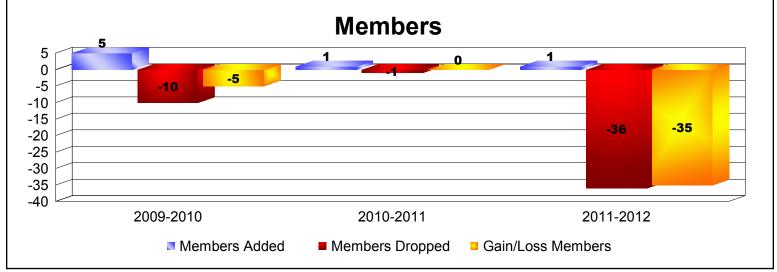

**Disbanded Districts**As of June 2012 Cumulative

| Year      | New<br>Clubs | Dropped<br>Clubs | Gain/<br>Loss<br>Clubs | New<br>Members | Charter<br>Members | Reinstate<br>Members | Transfer<br>Members | Total<br>Member<br>Added | Total<br>Members<br>Dropped | Gain/<br>Loss<br>Members |
|-----------|--------------|------------------|------------------------|----------------|--------------------|----------------------|---------------------|--------------------------|-----------------------------|--------------------------|
| 2009-2010 | 0            | 0                | 0                      | 5              | 0                  | 0                    | 0                   | 5                        | -10                         | -5                       |
| 2010-2011 | 0            | 0                | 0                      | 0              | 0                  | 1                    | 0                   | 1                        | -1                          | 0                        |
| 2011-2012 | 0            | -2               | -2                     | 1              | 0                  | 0                    | 0                   | 1                        | -36                         | -35                      |
| Average   | 0            | -1               | -1                     | 2              | 0                  | 0                    | 0                   | 2                        | -16                         | -13                      |