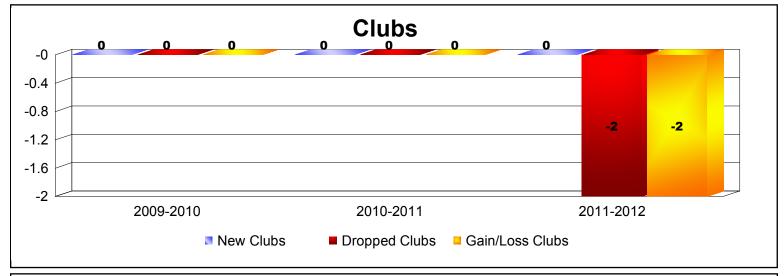

**Disbanded Districts**As of June 2012 Cumulative

| Year      | New<br>Clubs | Dropped<br>Clubs | Gain/<br>Loss<br>Clubs | New<br>Members | Charter<br>Members | Reinstate<br>Members | Transfer<br>Members | Total<br>Member<br>Added | Total<br>Members<br>Dropped | Gain/<br>Loss<br>Members |
|-----------|--------------|------------------|------------------------|----------------|--------------------|----------------------|---------------------|--------------------------|-----------------------------|--------------------------|
| 2009-2010 | 0            | 0                | 0                      | 5              | 0                  | 0                    | 0                   | 5                        | -10                         | -5                       |
| 2010-2011 | 0            | 0                | 0                      | 0              | 0                  | 1                    | 0                   | 1                        | -1                          | 0                        |
| 2011-2012 | 0            | -2               | -2                     | 1              | 0                  | 0                    | 0                   | 1                        | -36                         | -35                      |
| Average   | 0            | -1               | -1                     | 2              | 0                  | 0                    | 0                   | 2                        | -16                         | -13                      |